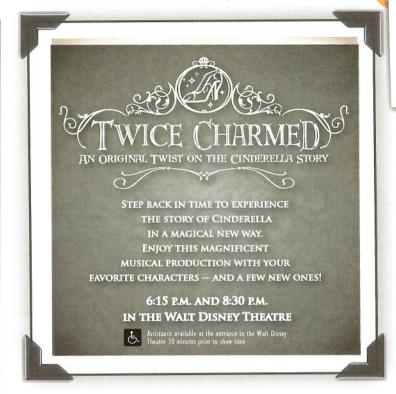

#### Alfred and Seymour: Family Cabaret

Featuring the high-energy comedy of Alfred and Seymour in this fun-filled variety show for the entire family. 2:30 p.m., Wait Dispey Theatre